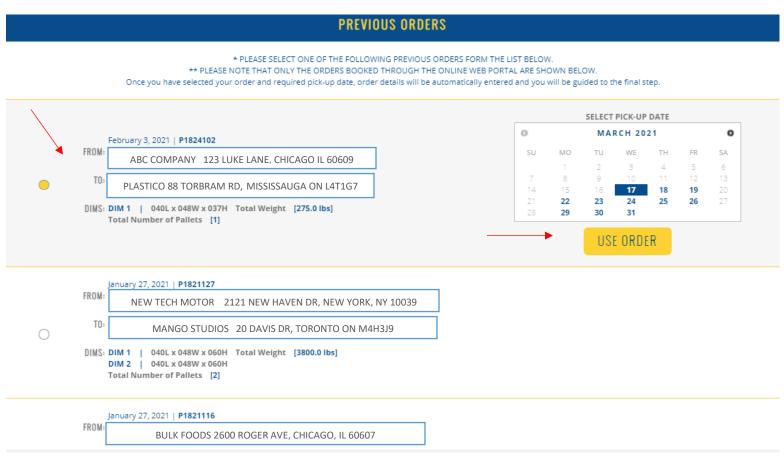

#### **Options for Order Entry**

New Order - click to enter a new order

Repeat Order - Click to use repeat order details from your recent order history

Select a pick up date from the calendar – click  $\ensuremath{\mathsf{NEXT}}$ 

| CUSTOMER MENU                                                                                                                                                                                                                                                                                 | BOOK A SHIPMENT                            |                 |
|-----------------------------------------------------------------------------------------------------------------------------------------------------------------------------------------------------------------------------------------------------------------------------------------------|--------------------------------------------|-----------------|
|                                                                                                                                                                                                                                                                                               | PICK-UP : DATE                             | ( EDIT )        |
|                                                                                                                                                                                                                                                                                               | ORIGIN                                     |                 |
| • TRACE                                                                                                                                                                                                                                                                                       | PICK-UP : LOCATION                         | MY ADDRESS BOOK |
| \$ YOUR RATE                                                                                                                                                                                                                                                                                  | Company Name*                              |                 |
|                                                                                                                                                                                                                                                                                               | Contact Name Phone                         | Phone Extension |
|                                                                                                                                                                                                                                                                                               | Enter Your Address*                        |                 |
| CHANGE LOG                                                                                                                                                                                                                                                                                    | Unit St. No. Street Name                   |                 |
|                                                                                                                                                                                                                                                                                               | City Post/Zip Code* Province/State Country |                 |
| Can I ask for your assistance please?<br>With the ongoing trend of consolidation in the customs broker industry over the<br>past 5 years it takes considerably longer time to set up traditional shipment<br>clearances. In order to improve efficiencies with document set up I have made an | PICKUP HOURS OF OPERATIONS                 |                 |
| investment in Robotic Processing Automation to streamline customs processing.<br>This new technology will minimize customs delays.<br>I kindly ask that when you are qualifying your freight with your client you secure                                                                      | 09:00                                      |                 |
| customs documents and forward them prior to 4pm daily in a valid format (Excel,<br>Word, PDF, TIFF) to customs@polaristransport.com<br>Very Important: Please add your Polaris reference number "P#" in the subject<br>line.<br>Thank you very much,<br>Dave Cox, President                   | PICK-UP : OPTIONS                          |                 |
|                                                                                                                                                                                                                                                                                               | SAVE THIS AD                               | DRESS NEXT →    |