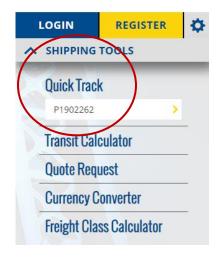

Login – Once you have registered online, you can login to your account. Login with your username and password.

Quick Track - You can track your shipment without being logged in! Enter your order number (starting with a P), Polaris load confirmation number or our partner order and pro bill number.