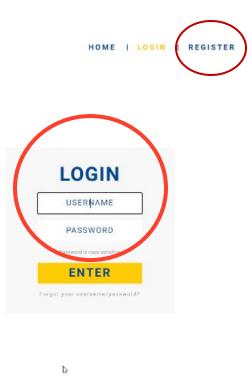

Login to your account

1.

- Enter your username and password to access rates, place orders, track your shipment and view history.
- For new users, you must register and create a profile using your access code provided in our Welcome Package. You can create your own username and password. Some customers may have been provided a username & password.
- If you have any technical issues logging in, you can contact customercare@polaristransport.com
- One you are logged in you will land on our trace page. Just simply close (x) out of the screen. This feature is a benefit for quick tracking of future orders.

#### How to register as a NEW customer

Complete the registration page along with your access code provided in our Welcome Package. You can create your own username and password.