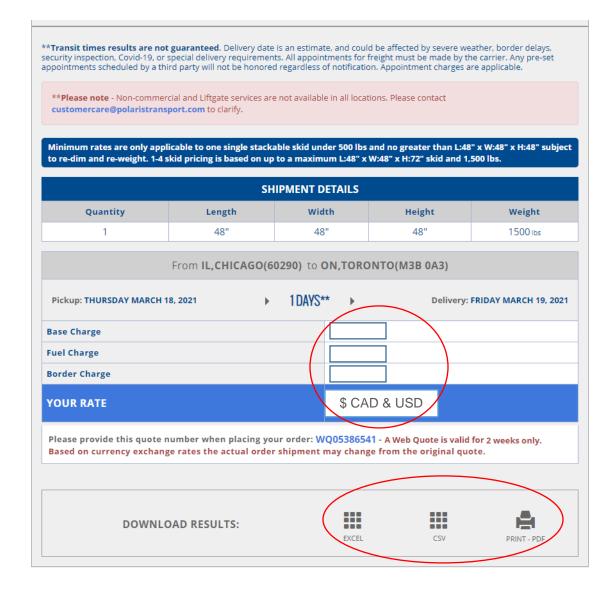

- Rate quotes will display shipment details and transit time including base charge, fuel charge and border charge
- Total rate will be displayed in CAD and USD
- Reference your quote number when placing your order located under YOUR RATE
- Quote is valid for 10 days
- Price is based on currency exchange at the time of the rate request
- You can download results in an Excel format, CSV or PDF print option