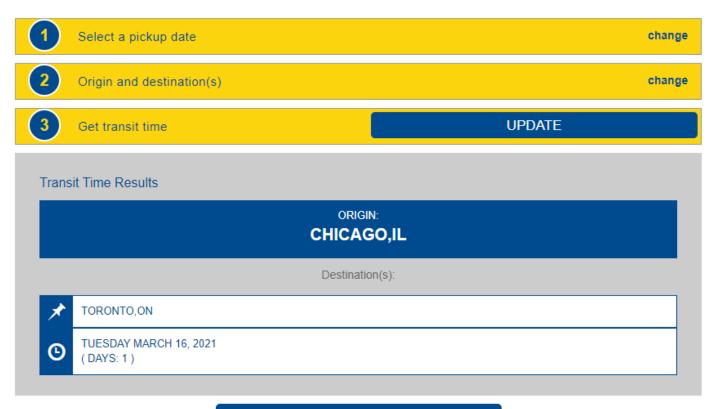

Transit Calculator - You can use our transit time calculator without logging into your account for quick shipment transit times.

Freight Class Calculator – Our new Class Rate Calculator can provide you with single or multiple class rates.