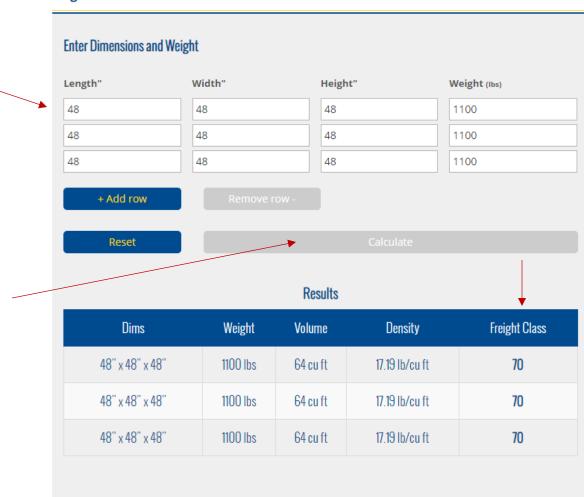

#### 3. Freight Class Calculator

Choose single or multiple class rates at one time

#### **Freight Class Calculator**

\*\* This is an esitmate only as the density is the main factor for determination of class but some other factors can effect it such as value of freight, oversize, special loading/unloading requirements, perishability, etc.

- Enter Freight Dimensions including weight
- Click Calculate to receive the Freight Class Estimate

3. Order Entry

Choose Order Entry from the left side customer menu