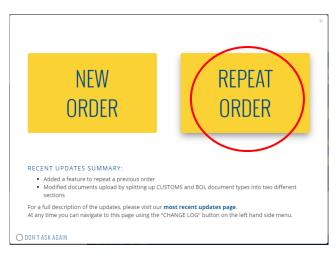

#### **Options for Order Entry**

New Order - click to enter a new order

Repeat Order - Click to use repeat order details from your recent order history