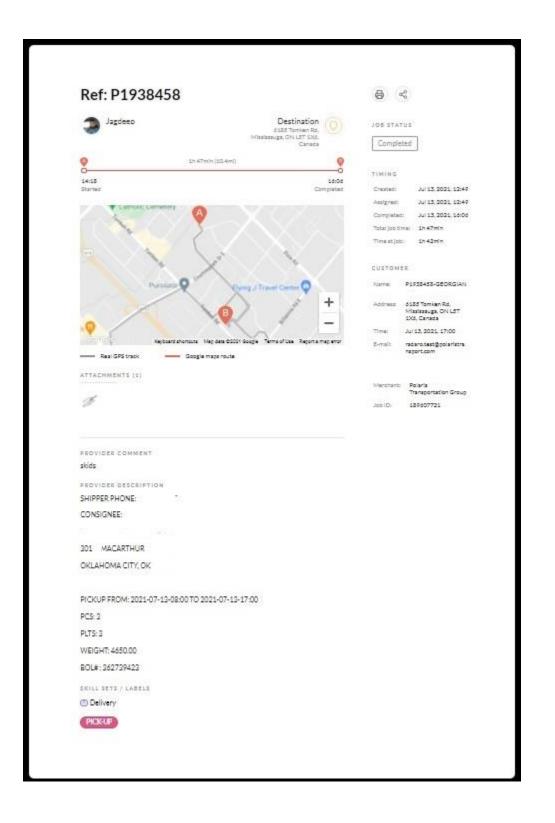

location for more in-depth tracking details of your shipment within the tracking tool. Use the right side scroll button to view complete tracing options!

Use our Quick Track to trace orders without logging in! Enter in your order number in our shipping tools menu on our website.



Quick Track delivery details

Our Quick Track allows you to view your shipment details throughout the delivery process

- View live tracking with our new Tracking feature "Polaris Live Track" for local deliveries in the greater Toronto Area. You can view real time transit of your shipment and download POD.
- Displays Pick up location, status updates and delivery information

Example below shows delivered shipment

#### PROBILL #: P1902262



Next image shows live shipment tracking in the Greater Toronto area



#### Completed local GTA tracking feature

#### Transit Time Calculator

5.

Select Transit Time Calculator from the left side Customer Menu

| CUSTOMER MENU                          |                                |                                 |                     |                          |                  |            |
|----------------------------------------|--------------------------------|---------------------------------|---------------------|--------------------------|------------------|------------|
|                                        |                                |                                 |                     |                          |                  |            |
| TRANSIT TIME CALCULATOR                |                                |