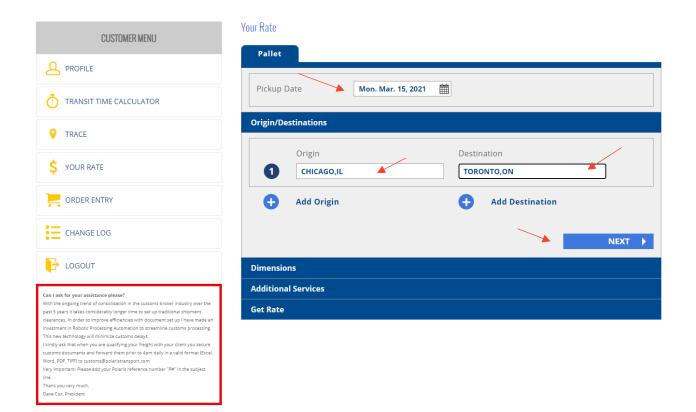

2. Rates Click "Your Rate" to start the rating process!

|   | 2021<br>VOTU | SHIPPER       | 'S CHOICE<br>Ow open | Protectory CLICK HERE<br>TO COMPLETE<br>THE SURVEY |            |               |                        |                            |                         |            |            |                      |                     |                   |                   |        |
|---|--------------|---------------|----------------------|----------------------------------------------------|------------|---------------|------------------------|----------------------------|-------------------------|------------|------------|----------------------|---------------------|-------------------|-------------------|--------|
|   | Order htry   | Your Rate Tra | ins Time Calculator  | Trace Change_log                                   |            |               |                        |                            |                         |            |            |                      |                     | 2.                | Welcome           | Feam   |
| 1 | race         |               |                      |                                                    |            |               |                        |                            |                         |            |            |                      |                     |                   |                   |        |
|   | Trace Opt    |               |                      |                                                    |            |               |                        |                            |                         |            |            |                      |                     | Excel             | 🖂 Email           | 8      |
|   | Bill Number  | Reference No  | Status               | Current Location                                   | Pick Up By | Deliver By    | Shipper                | Cons                       | ignee                   | Contact    | Pallets    | Weight               | Trip Number         | TX_TYPE           | Links             |        |
|   |              |               |                      |                                                    |            | Please select | which method you would | l like to search by, enter | your number and then cl | ick Trace. |            |                      |                     |                   |                   |        |
|   |              |               |                      |                                                    |            |               |                        |                            |                         |            |            |                      |                     |                   |                   |        |
|   |              |               |                      |                                                    |            |               |                        |                            |                         |            |            |                      |                     |                   |                   |        |
|   |              |               |                      |                                                    |            |               |                        |                            |                         |            |            |                      |                     |                   |                   |        |
|   |              |               |                      |                                                    |            |               |                        |                            |                         |            |            |                      |                     |                   |                   |        |
|   |              |               |                      |                                                    |            |               |                        |                            |                         |            |            |                      |                     |                   |                   |        |
|   |              |               |                      |                                                    |            |               |                        |                            |                         |            |            |                      |                     |                   |                   |        |
|   |              |               |                      |                                                    |            |               |                        |                            |                         |            |            |                      |                     |                   |                   |        |
|   |              |               |                      |                                                    |            |               |                        |                            |                         |            |            |                      |                     |                   |                   |        |
|   |              |               |                      |                                                    |            |               |                        |                            |                         |            |            |                      |                     |                   |                   |        |
|   |              |               |                      |                                                    |            |               |                        |                            |                         |            |            |                      |                     |                   |                   |        |
|   |              |               |                      |                                                    |            |               |                        |                            |                         |            |            |                      |                     |                   |                   |        |
|   |              |               |                      |                                                    |            |               |                        |                            |                         |            |            |                      |                     |                   |                   |        |
|   |              |               |                      |                                                    |            |               |                        |                            |                         |            |            |                      |                     |                   |                   |        |
|   |              |               |                      |                                                    |            |               |                        |                            |                         |            |            |                      |                     |                   |                   |        |
|   |              |               |                      |                                                    |            |               |                        |                            |                         |            |            |                      |                     |                   |                   |        |
|   |              | <b>P</b> H    |                      |                                                    |            |               |                        |                            |                         |            | We use con | kies to improve vour | experience on our u | vehsite Click her | e for more inforr | nation |

- Enter pick up date from the calendar, Origin and Destination
- You can enter multiple Origins and Destinations at one time for rates
- Click NEXT button