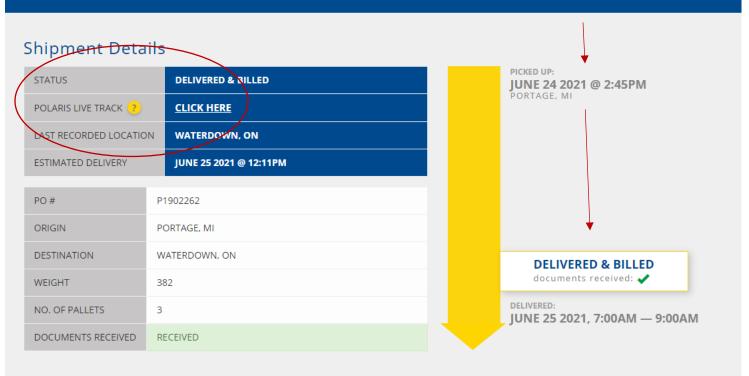

Login – Once you have registered online, you can login to your account. Login with your username and password.

Quick Track - You can track your shipment without being logged in! Enter your order number (starting with a P), Polaris load confirmation number or our partner order and pro bill number.